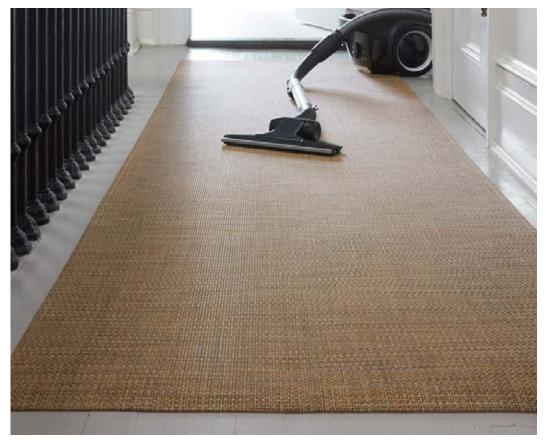

## Arc

#### WEAVE INTRODUCTION - WOVEN FLOOR MATS

A gradation of weaves creates the soft-edged shapes of Arc. Rows of layered crescents intersect and align to form a dynamic pattern of connected curves and rich texture.

Woven floor mats are made from Chilewich's durable signature woven textile bonded with a flexible commercial-grade backing. Made in the USA with TerraStrand® and Microban®.

Custom sizes available. Suitable for indoor and outdoor use. Free of phthalates.