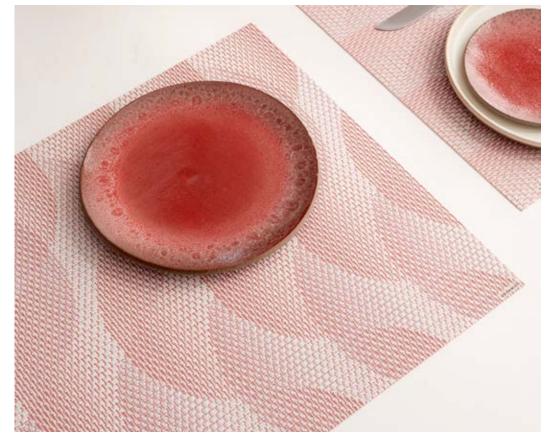

#### WEAVE INTRODUCTION - TABLETOP

A gradation of weaves creates the soft-edged shapes of Arc. Rows of layered crescents intersect and align to form a dynamic pattern of connected curves and rich texture. When flipped over, a different color comes to the fore, offering two distinct looks in each placemat.

Custom sizes available. Suitable for indoor and outdoor use. Made in the USA with TerraStrand® and Microban®. Free of phthalates.

Sizes:

Rectangle  $14" \times 19" / 36 \times 48 \text{ cm}$ 

**New Colors:** 

Azalea, Indigo, Sesame

AZALEA, Arc