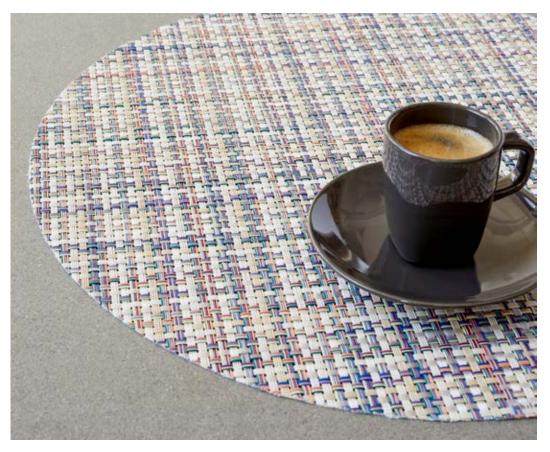

#### WEAVE INTRODUCTION - TABLETOP

A gradation of weaves creates the soft-edged shapes of Arc. Rows of layered crescents intersect and align to form a dynamic pattern of connected curves and rich texture. When flipped over, a different color comes to the fore, offering two distinct looks in each placemat.

Azalea, Indigo, Sesame

AZALEA, Arc