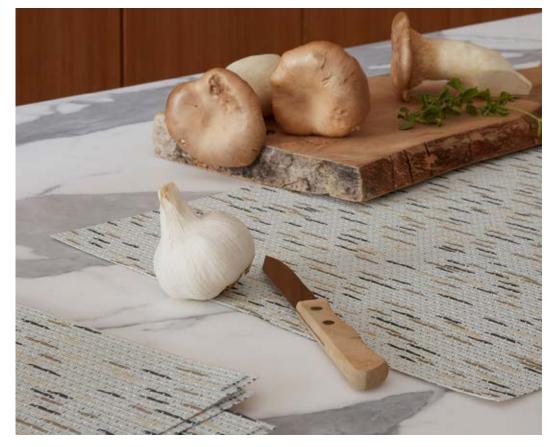

## Pepper

#### WEAVE INTRODUCTION - TABLETOP

Inspired by marled knitwear, Pepper is an especially textural weave that incorporates multiple hues. It was developed through an iterative process in Chilewich's New York design studio, where a series of handlooms ultimately yielded a harmonious balance of subtle pattern, versatile color combinations, and a uniquely tactile quality. When flipped over, the flecks are elongated into broken stripes, offering two distinct looks in each placemat.

Indigo, Mint, Sesame

SESAME, Pepper