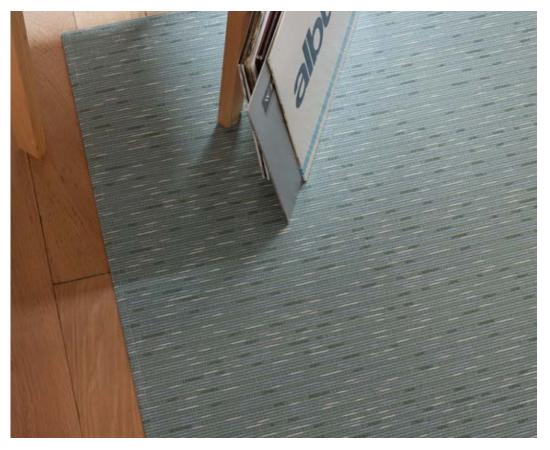

#### WEAVE INTRODUCTION - WOVEN FLOOR MATS

A gradation of weaves creates the soft-edged shapes of Arc. Rows of layered crescents intersect and align to form a dynamic pattern of connected curves and rich texture.

Woven floor mats are made from Chilewich's durable signature woven textile bonded with a flexible commercial-grade backing. Made in the USA with TerraStrand® and Microban®.

Custom sizes available. Suitable for indoor and outdoor use. Free of phthalates.

#### Sizes:

23" × 36" / 59 × 92 cm 72" × 106" / 183 × 269 cm 35" × 48" / 89 × 122 cm 26" × 72" / 66 × 183 cm 46" × 72" / 118 × 183 cm 30" × 106" / 76 × 269 cm

#### **New Colors:**

Azalea, Indigo, Sesame

INDIGO, Arc