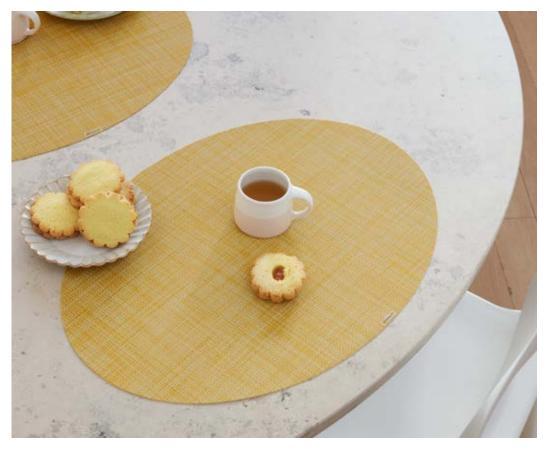

s.

#### Sizes:

23" × 36" / 59 × 92 cm 72" × 106" / 183 × 269 cm 35" × 48" / 89 × 122 cm 26" × 72" / 66 × 183 cm 46" × 72" / 118 × 183 cm 30" × 106" / 76 × 269 cm

#### **New Colors:**

Indigo, Madder, Mint, Sesame











MADDER, Botanic

## Mini Basketweave

#### **NEW COLOR - TABLETOP**

Mini Basketweave is Chilewich's signature Basketweave in half time. Instead of four yarns over four, Mini Basketweave is two yarns over two, resulting in a quieter, less textural surface.

Custom sizes available. Suitable for indoor and outdoor use. Made in the USA with TerraStrand® and Microban®. Free of phthalates.

#### Sizes:

Rectangle 14" × 19" / 36 × 48 cm

Round Diam. 15" / 38 cm

Oval 14" × 19.25" / 36 × 49 cm

Runner  $14" \times 72" / 36 \times 183 \text{ cm}$ 

#### New Color:

Ochre





OCHRE, Mini Basketweave

### Mini Basketweave

#### **NEW COLOR - WOVEN FLOOR MATS**

Mini Basketweave is Chilewich's signature Basketweave in half time. Instead of four yarns over four, Mini Basketweave is two yarns over two, resulting in a quieter, less textural surface.

Woven floor mats are made from Chilewich's durable signature woven textile bonded with a flexible commercial-grade backing. Made in the USA with TerraStrand® and Microban®.

Custom sizes available. Suitable for indoor and outdoor use. Free of phthalates.

#### Sizes:

23" × 36" / 59 × 92 cm 26" × 72" / 66 × 183 cm 35" × 48" / 89 × 122 cm 30" × 106" / 76 × 269 cm 46" × 72" / 118 × 183 cm 96" × 120" / 244 × 305 cm

72" × 106" / 183 × 269 cm

#### **New Color:**

Ochre





OCHRE, Mini Basketweave

## Pepper

#### WEAVE