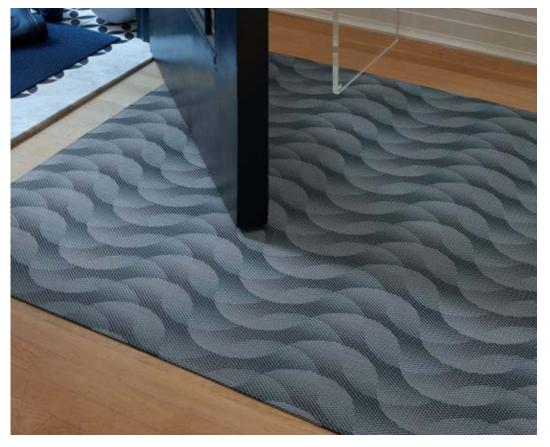

#### WEAVE INTRODUCTION - WOVEN FLOOR MATS

A gradation of weaves creates the soft-edged shapes of Arc. Rows of layered crescents intersect and align to form a dynamic pattern of connected curves and rich texture.

Woven floor mats are made from Chilewich's durable signature woven textile bonded with a flexible commercial-grade backing. Made in the USA with TerraStrand® and Microban®.

Custom sizes available. Suitable for indoor and outdoor use. Free of phthalates.

#### **New Colors:**

Azalea, Indigo, Sesame

INDIGO, Arc