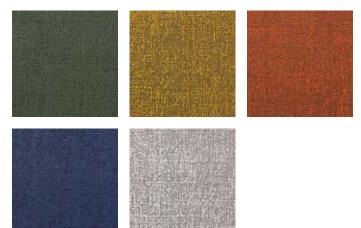

## Solid

#### NEW COLORS - INDOOR/OUTDOOR SHAG FLOOR MATS

Shag indoor/outdoor mats are made by tufting custom extruded yarns as loops onto a primary backing and then binding them onto a hardworking vinyl that could weather any storm outdoors and provides functionality underfoot indoors. Shag mats are ideal for bathrooms, outdoor terraces, pool areas, and entryways. Offered in four sizes: doormat, utility mat, big mat, and runner.

#### **New Colors:**

Cactus, Canary, Cara Cara, Indigo, Snow

CANARY, Solid