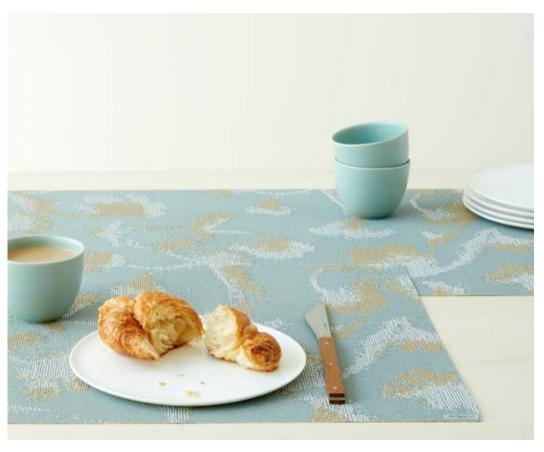

#### WEAVE INTRODUCTION - TABLETOP

A gradation of weaves creates the soft-edged shapes of Arc. Rows of layered crescents intersect and align to form a dynamic pattern of connected curves and rich texture. When flipped over, a different color comes to the fore, offering two distinct looks in each placemat.

Custom sizes available. Suitable for indoor and outdoor use. Made in the USA with TerraStrand® and Microban®. Free of phthalates.

Sizes:

Rectangle  $14" \times 19" / 36 \times 48 \text{ cm}$ 

**New Colors:** 

Azalea, Indigo, Sesame

AZALEA, Arc