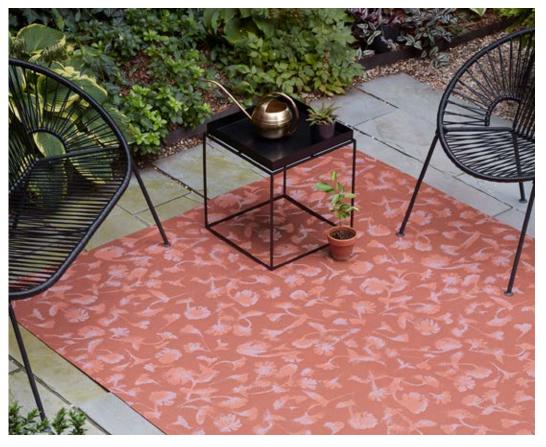

### Botanic

#### WEAVE INTRODUCTION - TABLETOP

Botanic is a fresh perspective on floral motifs, featuring a deconstructed bouquet brought to life on the loom. The thoughtful application of color adds dimension to this versatile and lively weave.

Sizes:

Rectangle  $14" \times 19" / 36 \times 48 \text{ cm}$ Runner  $14" \times 72" / 36 \times 183 \text{ cm}$ 

**New Colors:** 

Indigo, Madder, Mint, Sesame

MINT, Botanic