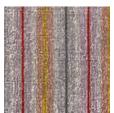

## Pepper

#### WEAVE INTRODUCTION - TABLETOP

Inspired by marled knitwear, Pepper is an especially textural weave that incorporates multiple hues. It was developed through an iterative process in Chilewich's New York design studio, where a series of handlooms ultimately yielded a harmonious balance of subtle pattern, versatile color combinations, and a uniquely tactile quality. When flipped over, the flecks are elongated into broken stripes, offering two distinct looks in each placemat.

Custom sizes available. Suitable for indoor and outdoor use. Made in the USA with TerraStrand® and Microban®. Free of phthalates.

Sizes:

Rectangle  $14" \times 19" / 36 \times 48 \text{ cm}$ 

**New Colors:** 

Indigo, Mint, Sesame

SESAME, Pepper