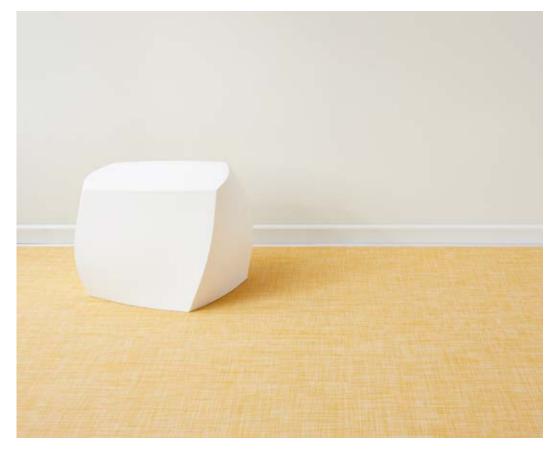

## Mini Basketweave

#### **NEW COLOR - TABLETOP**

Mini Basketweave is Chilewich's signature Basketweave in half time. Instead of four yarns over four, Mini Basketweave is two yarns over two, resulting in a quieter, less textural surface.

#### New Color:

Ochre

OCHRE, Mini Basketweave