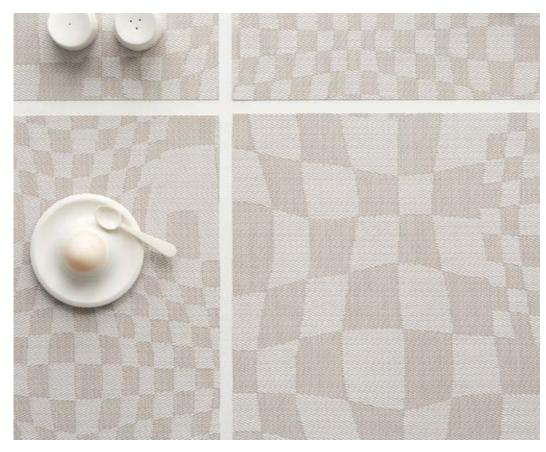

## Warp

#### WEAVE INTRODUCTION - TABLETOP

The geometry, symmetry, and contrast of a checkboard pattern is playfully softened in Warp. Squares break free of the grid, stretching and bending to form rows of undulating organic lines in natural tones. The Chilewich design team developed this weave to have an especially large scale, ensuring that each placemat is unique.

Custom sizes available. Suitable for indoor and outdoor use. Made in the USA with TerraStrand® and Microban®. Free of phthalates.

Sizes:

Rectangle  $14" \times 19" / 36 \times 48 \text{ cm}$ 

New Color:

Sand

SAND, Warp