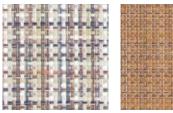

#### WEAVE INTRODUCTION - TABLETOP

A gradation of weaves creates the soft-edged shapes of Arc. Rows of layered crescents intersect and align to form a dynamic pattern of connected curves and rich texture. When flipped over, a different color comes to the fore, offering two distinct looks in each placemat.

Azalea, Indigo, Sesame

AZALEA, Arc

#### **NEW COLORS - TABLETOP**

One of the oldest and simplest of weaving constructions, Chilewich's four-over-four Basketweave has become the most important vehicle for expressing our unique chromatic point of view—from deep earth tones and shades of metal to our distinctive interpretation of brights. A Chilewich signature, Basketweave continues to be the foundation for our expanding collection of textures.

Runner 14" × 72" / 36 × 183 cm

**New Colors:** 

Bon Bon, Teak

BON BON, Basketweave