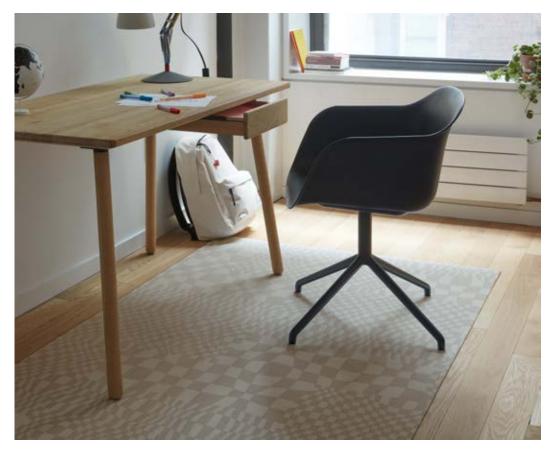

## Warp

#### WEAVE INTRODUCTION - WOVEN FLOOR MATS

The geometry, symmetry, and contrast of a checkboard pattern is playfully softened in Warp. Squares break free of the grid, stretching and bending to form rows of undulating organic lines in natural tones.

Woven floor mats are made from Chilewich's durable signature woven textile bonded with a flexible commercial- grade backing. Made in the USA with TerraStrand® and Microban®.

Custom sizes available. Suitable for indoor and outdoor use. Free of phthalates.

#### New Color:

Sand

SAND, Warp