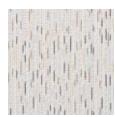

## Pepper

#### WEAVE INTRODUCTION - TABLETOP

Inspired by marled knitwear, Pepper is an especially textural weave that incorporates multiple hues. It was developed through an iterative process in Chilewich's New York design studio, where a series of handlooms ultimately yielded a harmonious balance of subtle pattern, versatile color combinations, and a uniquely tactile quality. When flipped over, the flecks are elongated into broken stripes, offering two distinct looks in each placemat.

Indigo, Mint, Sesame

SESAME, Pepper