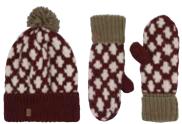

• White/Light Grey •

• White/Light Blue •

• Diamond Bordeaux •

• Diamond Navy Blue •

• Diamond Gold Brown •

• Diamond Dusty Green •

• Bordeaux •

• Dark Grey •