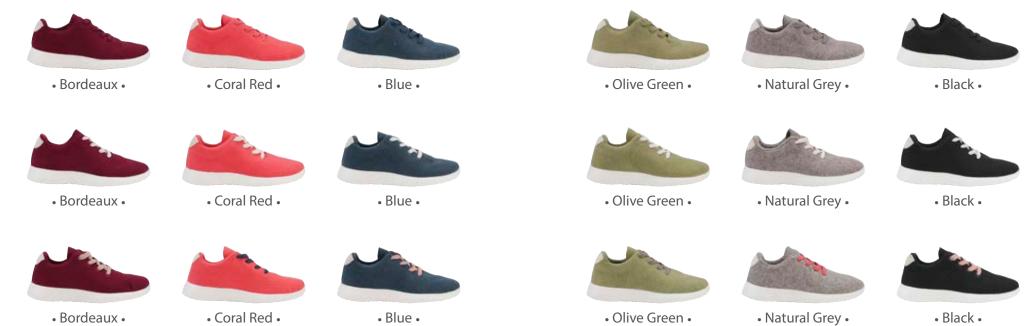

## PERFECT FOR GOING OUTSIDE OR INTO THE BATHROOM

• Blue •

• Moss Green •

• Natural Grey •

• Rusty Red •

• Natural Grey •

• Green •

• Rusty Red •

• Orange •

• Cerise •

• Mustard •

• Beige •

• Natural Brown •

• Bordeaux •

• Dusty Rose •

• Black • • Natural Grey •

• Light Blue •

• Sea Blue •

• Blue •

• Rusty Red •

• Orange •

• Clay •

• Beige •

• Natural Brown •

• Sea Blue •

• Light Blue •

• Blue •

12