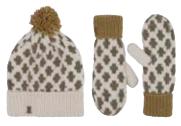

• White/Light Grey •

• White/Light Blue •

• Diamond Bordeaux •

• Diamond Navy Blue •

• Diamond Gold Brown •

• Diamond Dusty Green •

• Bordeaux •

• Dark Grey •