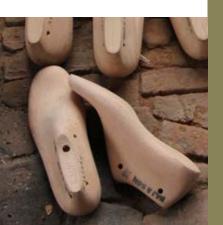

egos copenhagen

manufactured in Nepal and are 100% handmade.

The raw wool used in **eqos** slippers and knit wear derives from New Zealand sheep. The raw wool is dyed with eco-friendly dyes. The wool is then carded, and the actual work of making the slipper can begin. The carded wool is shaped and soapy water is massaged into it, causing the small fibres in the wool to link together. The wet slippers are then dried in the sun, after which the suede sole is sewn on.

Making **egos** slippers takes time and skill. That's why eqos slippers are manufactured in Nepal, where there is a long and proud tradition of felting. The best felt workers in the world are found in Nepal, and luckily some of them work to make **eqos** slippers.