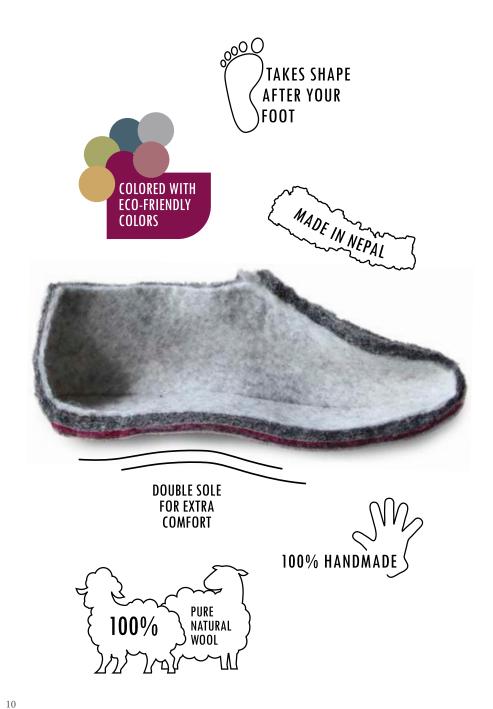

egos copenhagen

manufactured in Nepal and are 100% handmade.

The raw wool used in **eqos** slippers and knit wear derives from New Zealand sheep. The raw wool is dyed with eco-friendly dyes. The wool is then carded, and the actual work of making the slipper can begin. The carded wool is shaped and soapy water is massaged into it, causing the small fibres in the wool to link together. The wet slippers are then dried in the sun, after which the suede sole is sewn on.

Making **egos** slippers takes time and skill. That's why eqos slippers are manufactured in Nepal, where there is a long and proud tradition of felting. The best felt workers in the world are found in Nepal, and luckily some of them work to make **eqos** slippers.