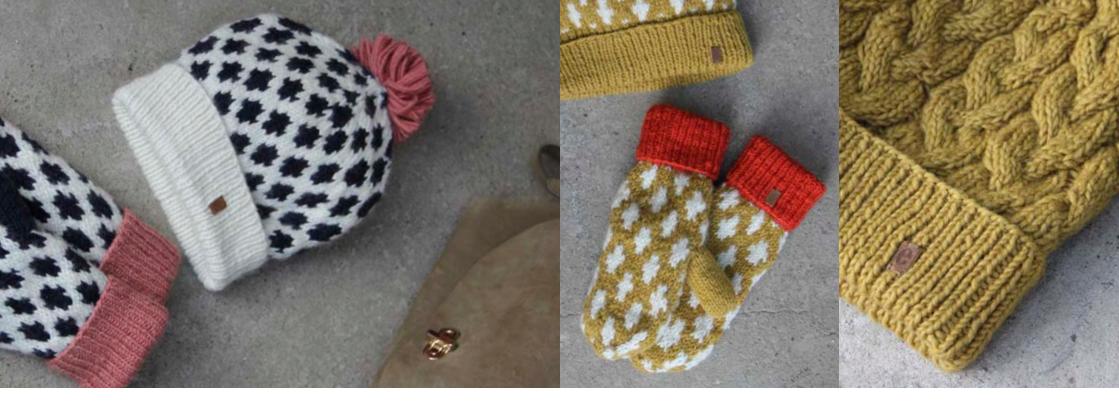

egos copenhagen

manufactured in Nepal and are 100% handmade.

The raw wool used in **eqos** slippers and knit wear derives from New Zealand sheep. The raw wool is dyed with eco-friendly dyes. The wool is then carded, and the actual work of making the slipper can begin. The carded wool is shaped and soapy water is massaged into it, causing the small fibres in the wool to link together. The wet slippers are then dried in the sun, after which the suede sole is sewn on.

Making **egos** slippers takes time and skill. That's why eqos slippers are manufactured in Nepal, where there is a long and proud tradition of felting. The best felt workers in the world are found in Nepal, and luckily some of them work to make **eqos** slippers.