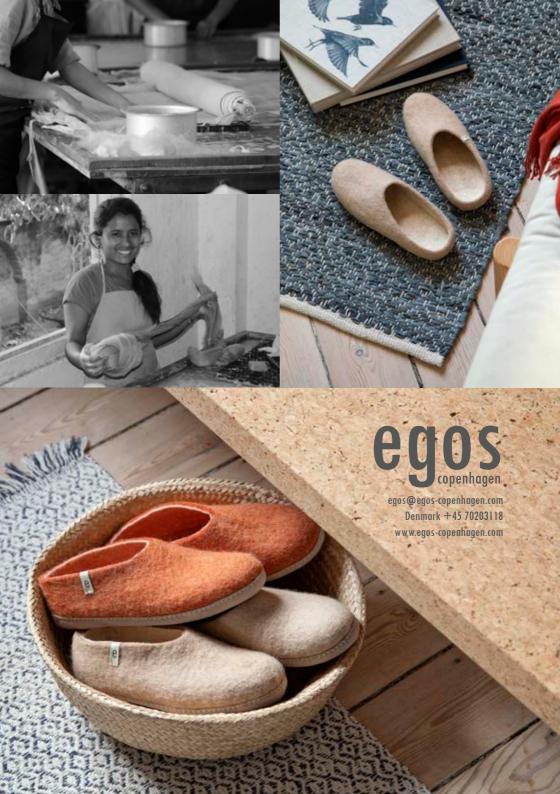

egos copenhagen

manufactured in Nepal and are 100% handmade.

The raw wool used in **eqos** slippers and knit wear derives from New Zealand sheep. The raw wool is dyed with eco-friendly dyes. The wool is then carded, and the actual work of making the slipper can begin. The carded wool is shaped and soapy water is massaged into it, causing the small fibres in the wool to link together. The wet slippers are then dried in the sun, after which the suede sole is sewn on.

Making **egos** slippers takes time and skill. That's why eqos slippers are manufactured in Nepal, where there is a long and proud tradition of felting. The best felt workers in the world are found in Nepal, and luckily some of them work to make **eqos** slippers.

Nepal is one of the poorest countries in the world, and **eqos** is proud to be able to create jobs there which help the country to take small steps in the right direction.

Sheep's wool is the perfect material for making