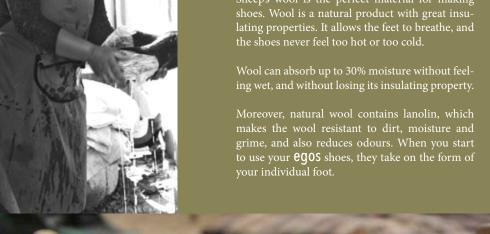

egos copenhagen

manufactured in Nepal and are 100% handmade.

The raw wool used in **eqos** slippers and knit wear derives from New Zealand sheep. The raw wool is dyed with eco-friendly dyes. The wool is then carded, and the actual work of making the slipper can begin. The carded wool is shaped and soapy water is massaged into it, causing the small fibres in the wool to link together. The wet slippers are then dried in the sun, after which the suede sole is sewn on.

Nepal is one of the poorest countries in the world, and **eqos** is proud to be able to create jobs there which help the country to take small steps in the right direction.

Sheep's wool is the perfect material for making