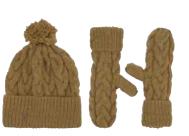

•





• Mustard •

• Beige •

• Natural Brown •

• Bordeaux •

• Dusty Rose •













• Black • • Natural Grey •

• Light Blue •

• Sea Blue •

• Blue •





















• Rusty Red •



• Orange •









• Clay •







• Beige •

• Natural Brown •













• Sea Blue •

• Light Blue •

• Blue •

12



## KIDS COLLECTION

size 20-35



• Natural Grey •



• Natural Grey •



• Moss Green •



• Clay •



• Dusty Rose •



• Dusty Rose •



• Green •



• Sea Blue •



• Blue •



• Blue •













• White/Dusty Rose •



• White/Bordeaux •



• White/Gold Brown •



• White/Blue •



• White/Light Grey •



• White/Light Blue •







• Diamond Bordeaux •





• Diamond Navy Blue •



• Diamond Gold Brown •



• Diamond Dusty Green •



• Bordeaux •



• Dark Grey •



• Gold Brown •



• Light Blue •

23