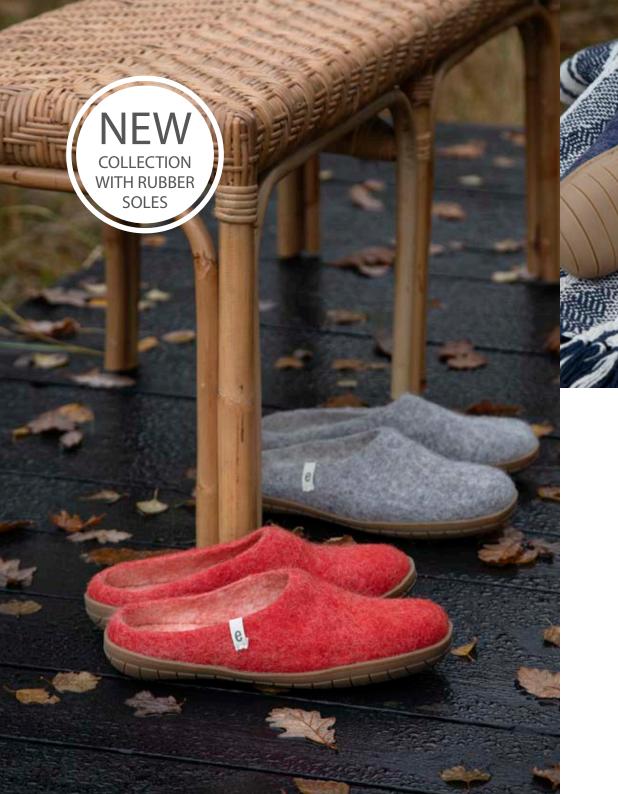

## PERFECT FOR GOING OUTSIDE OR INTO THE BATHROOM

• Blue •

• Moss Green •

• Natural Grey •

• Rusty Red •

• Natural Grey •

• Green •

• Rusty Red •