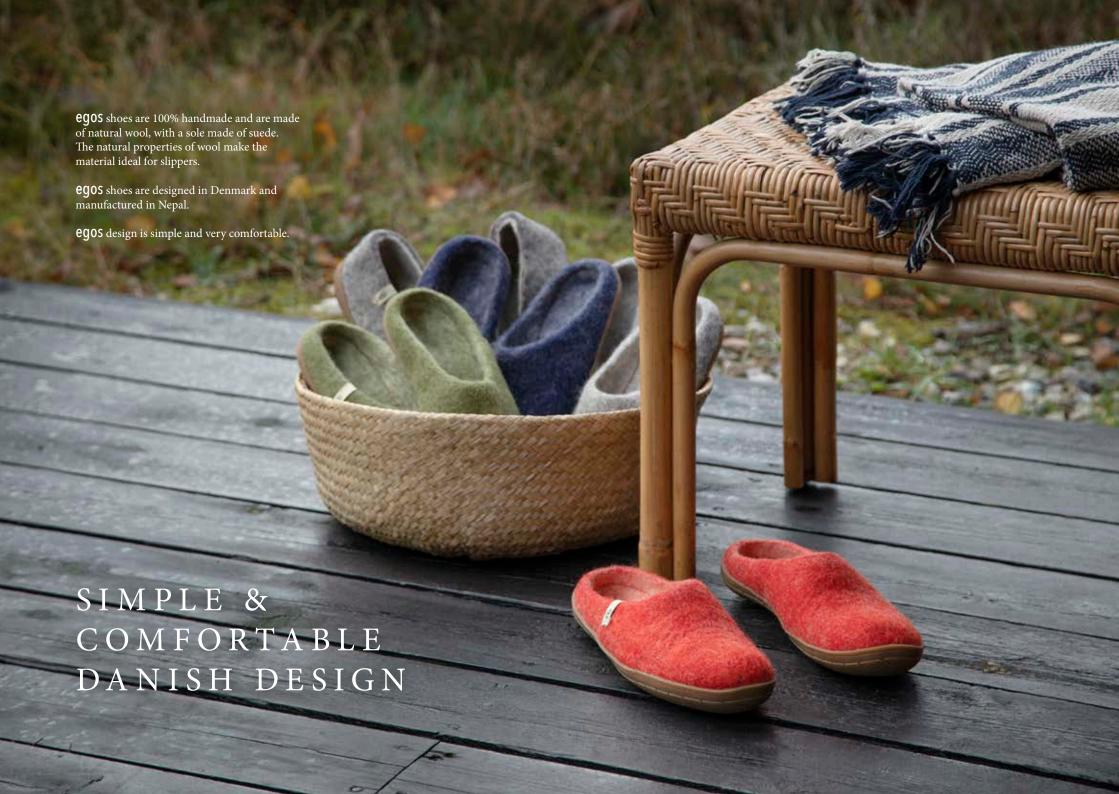

egos copenhagen

manufactured in Nepal and are 100% handmade.

The raw wool used in **eqos** slippers and knit wear derives from New Zealand sheep. The raw wool is dyed with eco-friendly dyes. The wool is then carded, and the actual work of making the slipper can begin. The carded wool is shaped and soapy water is massaged into it, causing the small fibres in the wool to link together. The wet slippers are then dried in the sun, after which the suede sole is sewn on.

Making **egos** slippers takes time and skill. That's why eqos slippers are manufactured in Nepal, where there is a long and proud tradition of felting. The best felt workers in the world are found in Nepal, and luckily some of them work to make **eqos** slippers.

Nepal is one of the poorest countries in the world, and **eqos** is proud to be able to create jobs there which help the country to take small steps in the right direction.

Sheep's wool is the perfect material for making

## PERFECT FOR GOING OUTSIDE OR INTO THE BATHROOM

• Blue •

• Moss Green •

• Natural Grey •

• Rusty Red •

• Natural Grey •

• Green •

• Rusty Red •