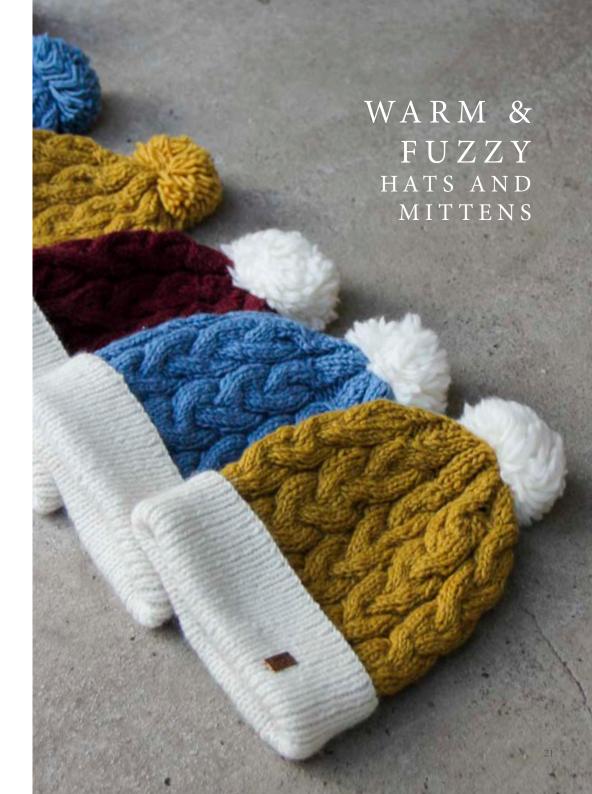

egos copenhagen

manufactured in Nepal and are 100% handmade.

The raw wool used in **eqos** slippers and knit wear derives from New Zealand sheep. The raw wool is dyed with eco-friendly dyes. The wool is then carded, and the actual work of making the slipper can begin. The carded wool is shaped and soapy water is massaged into it, causing the small fibres in the wool to link together. The wet slippers are then dried in the sun, after which the suede sole is sewn on.

Making **egos** slippers takes time and skill. That's why eqos slippers are manufactured in Nepal, where there is a long and proud tradition of felting. The best felt workers in the world are found in Nepal, and luckily some of them work to make **eqos** slippers.