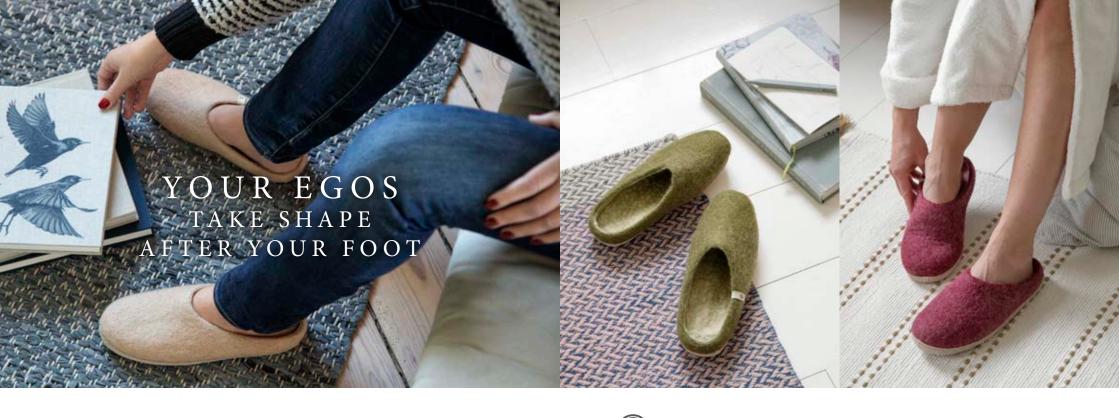

s massaged into it, causing the small fibres in the wool to link together. The wet slippers are then dried in the sun, after which the suede sole is sewn on.

Making **egos** slippers takes time and skill. That's why eqos slippers are manufactured in Nepal, where there is a long and proud tradition of felting. The best felt workers in the world are found in Nepal, and luckily some of them work to make **eqos** slippers.

Nepal is one of the poorest countries in the world, and **eqos** is proud to be able to create jobs there which help the country to take small steps in the right direction.



Sheep's wool is the perfect material for making











## PERFECT FOR GOING OUTSIDE OR INTO THE BATHROOM







• Blue •

• Moss Green •

• Natural Grey •



• Rusty Red •





• Natural Grey •



















• Green •

• Rusty Red •

• Orange •









• Cerise •





• Mustard •

• Beige •

• Natural Brown •

• Bordeaux •

• Dusty Rose •













• Black • • Natural Grey •

• Light Blue •

• Sea Blue •

• Blue •





















• Rusty Red •



• Orange •









• Clay •







• Beige •

• Natural Brown •













• Sea Blue •

• Light Blue •

• Blue •

12



## KIDS COLLECTION

size 20-35



• Natural Grey •



• Natural Grey •



• Moss Green •



• Clay •



• Dusty Rose •



• Dusty Rose •



• Green •



• Sea Blue •



• Blue •



• Blue •













• White/Dusty Rose •



• White/Bordeaux •



• White/Gold Brown •



• White/Blue •



• White/Light Grey •



• White/Light Blue •







• Diamond Bordeaux •





• Diamond Navy Blue •



• Diamond Go