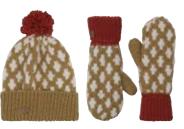

• White/Light Grey •

• White/Light Blue •

• Diamond Bordeaux •

• Diamond Navy Blue •

• Diamond Gold Brown •

• Diamond Dusty Green •

• Bordeaux •

• Dark Grey •