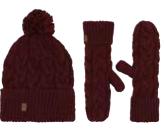

• White/Light Grey •

• White/Light Blue •

• Diamond Bordeaux •

• Diamond Navy Blue •

• Diamond Gold Brown •

• Diamond Dusty Green •

• Bordeaux •

• Dark Grey •