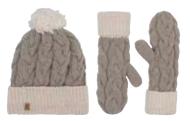

egos copenhagen

manufactured in Nepal and are 100% handmade.

The raw wool used in **eqos** slippers and knit wear derives from New Zealand sheep. The raw wool is dyed with eco-friendly dyes. The wool is then carded, and the actual work of making the slipper can begin. The carded wool is shaped and soapy water is massaged into it, causing the small fibres in the wool to link together. The wet slippers are then dried in the sun, after which the suede sole is sewn on.

Making **egos** slippers takes time and skill. That's why eqos slippers are manufactured in Nepal, where there is a long and proud tradition of felting. The best felt workers in the world are found in Nepal, and luckily some of them work to make **eqos** slippers.