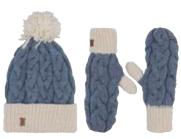

egos copenhagen

manufactured in Nepal and are 100% handmade.

The raw wool used in **eqos** slippers and knit wear derives from New Zealand sheep. The raw wool is dyed with eco-friendly dyes. The wool is then carded, and the actual work of making the slipper can begin. The carded wool is shaped and soapy water is massaged into it, causing the small fibres in the wool to link together. The wet slippers are then dried in the sun, after which the suede sole is sewn on.

Making **egos** slippers takes time and skill. That's why eqos slippers are manufactured in Nepal, where there is a long and proud tradition of felting. The best felt workers in the world are found in Nepal, and luckily some of them work to make **eqos** slippers.