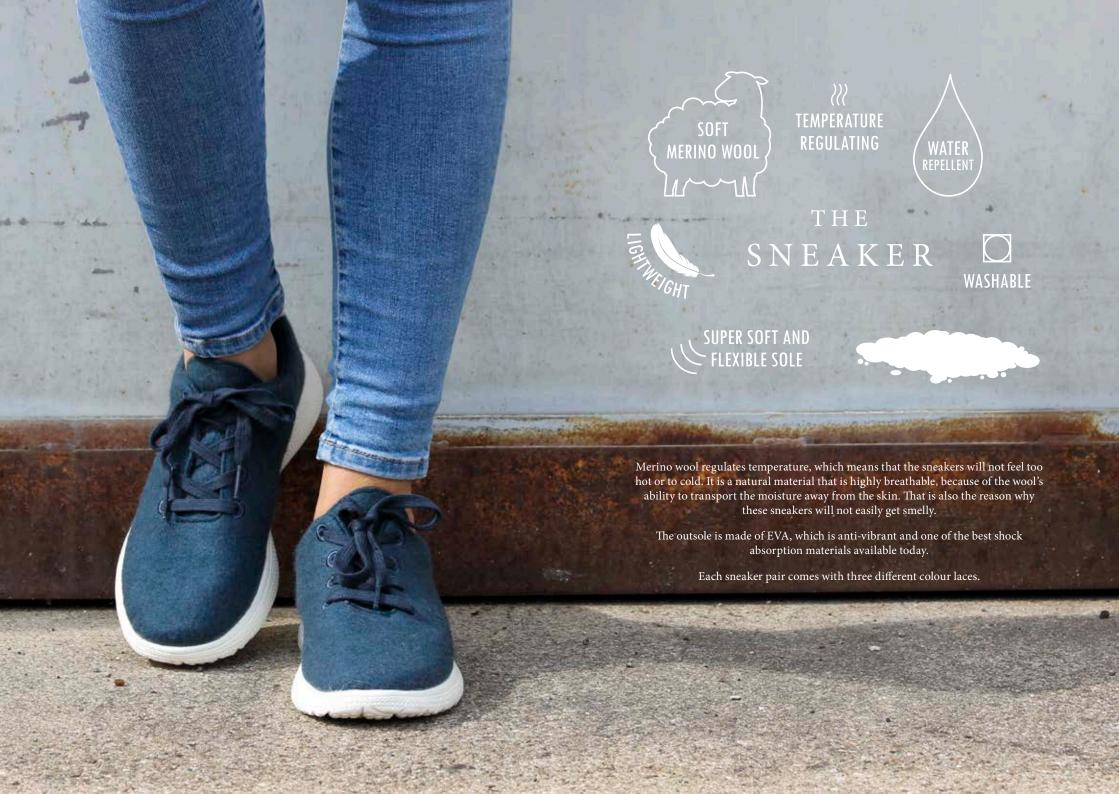

egos copenhagen

manufactured in Nepal and are 100% handmade.

The raw wool used in **eqos** slippers and knit wear derives from New Zealand sheep. The raw wool is dyed with eco-friendly dyes. The wool is then carded, and the actual work of making the slipper can begin. The carded wool is shaped and soapy water is massaged into it, causing the small fibres in the wool to link together. The wet slippers are then dried in the sun, after which the suede sole is sewn on.

Making **egos** slippers takes time and skill. That's why eqos slippers are manufactured in Nepal, where there is a long and proud tradition of felting. The best felt workers in the world are found in Nepal, and luckily some of them work to make **eqos** slippers.

Nepal is one of the poorest countries in the world, and **eqos** is proud to be able to create jobs there which help the country to take small steps in the right direction.

Sheep's wool is the perfect material for making