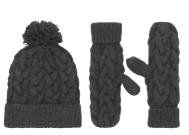

• Cerise •





• Mustard •

• Beige •

• Natural Brown •

• Bordeaux •

• Dusty Rose •













• Black • • Natural Grey •

• Light Blue •

• Sea Blue •

• Blue •





















• Rusty Red •



• Orange •









• Clay •







• Beige •

• Natural Brown •













• Sea Blue •

• Light Blue •

• Blue •

12



## KIDS COLLECTION

size 20-35



• Natural Grey •



• Natural Grey •



• Moss Green •



• Clay •



• Dusty Rose •



• Dusty Rose •



• Green •



• Sea Blue •



• Blue •



• Blue •













• White/Dusty Rose •



• White/Bordeaux •



• White/Gold Brown •



• White/Blue •



• White/Light Grey •



• White/Light Blue •







• Diamond Bordeaux •





• Diamond Navy Blue •



• Diamond Gold Brown •



• Diamond Dusty Green •



• Bordeaux •



• Dark Grey •



• Gold Brown •



• Light Blue •

23