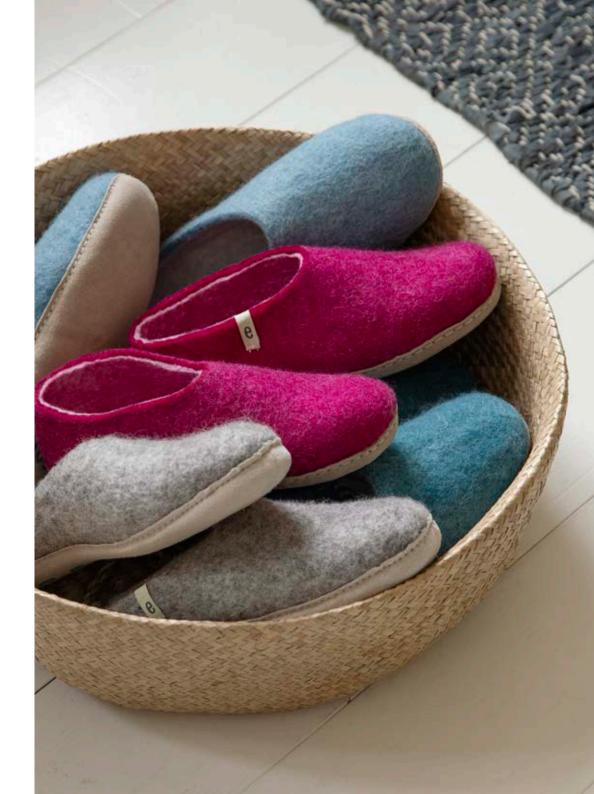

## PERFECT FOR GOING OUTSIDE OR INTO THE BATHROOM

• Blue •

• Moss Green •

• Natural Grey •

• Rusty Red •

• Natural Grey •

• Green •

• Rusty Red •

• Orange •

• Cerise •

• Mustard •

• Beige •

• Natural Brown •

• Bordeaux •

• Dusty Rose •

• Black • • Natural Grey •

• Light Blue •

• Sea Blue •

• Blue •

• Rusty Red •

• Orange •

• Clay •

• Beige •

• Natural Brown •