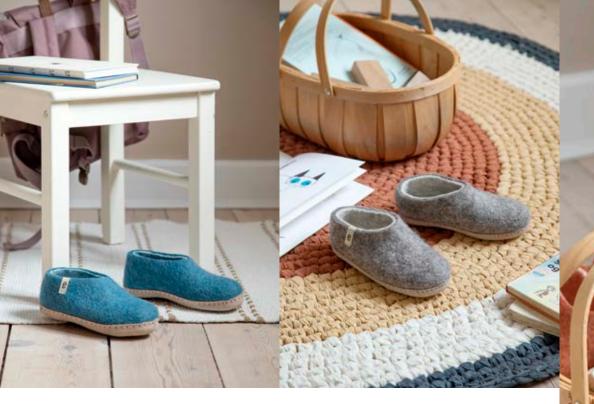

## PERFECT FOR GOING OUTSIDE OR INTO THE BATHROOM

• Blue •

• Moss Green •

• Natural Grey •

• Rusty Red •

• Natural Grey •

• Green •

• Rusty Red •

• Light Blue •

• Sea Blue •

• Blue •

• Rusty Red •

• Orange •

• Clay •

• Beige •

• Natural Brown •