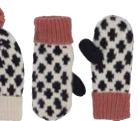

• White/Light Grey •

• White/Light Blue •

• Diamond Bordeaux •

• Diamond Navy Blue •

• Diamond Gold Brown •

• Diamond Dusty Green •

• Bordeaux •

• Dark Grey •