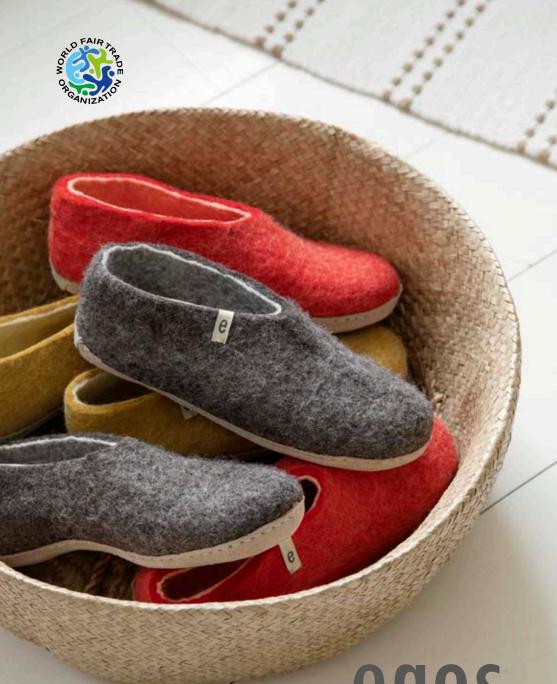

## PERFECT FOR GOING OUTSIDE OR INTO THE BATHROOM

• Blue •

• Moss Green •

• Natural Grey •

• Rusty Red •

• Natural Grey •

• Green •

• Rusty Red •