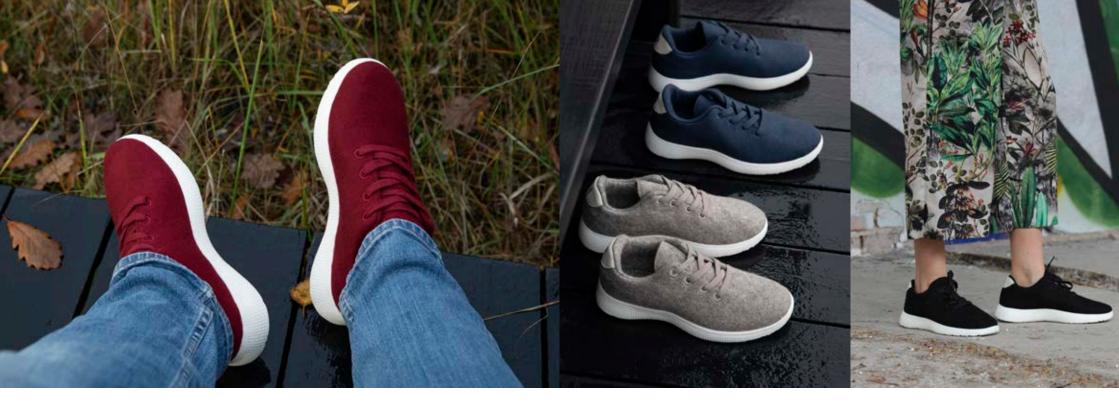

## PERFECT FOR GOING OUTSIDE OR INTO THE BATHROOM

• Blue •

• Moss Green •

• Natural Grey •

• Rusty Red •

• Natural Grey •

• Green •

• Rusty Red •

• Orange •

• Cerise •

• Mustard •

• Beige •

• Natural Brown •

• Bordeaux •

• Dusty Rose •

• Black • • Natural Grey •

• Light Blue •

• Sea Blue •

• Blue •

• Rusty Red •

• Orange •

• Clay •

• Beige •

• Natural Brown •