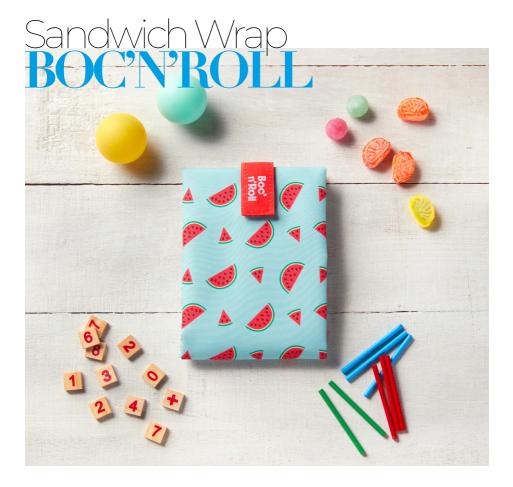

### Our PRODUCTS

Say goodbye to throw-away wrappers and join Boc'n'Roll. This is your reusable sandwich wrap to bring your food without generating waste. It has an easy fastener that makes it adaptable to different food shapes and sizes. It is compact, foldable, easy to clean by hand or in the washing machine, hygienic and safe, as when you unfold it, it becomes a placemat. Your food wrap is of great value, discover it with Boc'n'Roll.

#### **Product Features**

Size 11x15 cm (folded) / 32x54 cm (unfolded) Material 100% Polyester (outer) / 100% TPU (inner)

Saves on disposable packaging

Machine washable

This is your reusable snack bag with the perfect size to take a sandwich or a snack. To use it a thousand times and save a thousand tons of waste like zipper bags. It is very easy to wipe it clean daily with a damp cloth or in the washing machine, and light enough to take with you anywhere. So, you know, change your snack without changing your bag!