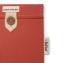

#### **Product Features**

Material 100% Polyester (outer) / 100% TPU (inner) Capacity: 2,5 l.

Foldable

Airtight

Safe

Machine washable

This sandwich wrap is not only reusable but also made with 100% biodegradable and compostable materials, and, Made in Spain! Boc'n'Roll BIO is still adjustable to different food sizes and shapes thanks to its organic cotton stripe and coconut button. Its touch is soft and it is cleaned as easy as the regular Boc'n'Roll, it has a stain-resistant inner bio based film that only wiping it off with a damp cloth will be ready for a new use. With Bio, move around leaving no trace!

#### • Made in Spain

• Biodegradable

Compostable

#### **Product Features**

Size 11x15 (folded) / 32x54 cm (unfolded) Material 100% organic cotton (outer) Biobased film (inner)

Becomes a placemat Stain-resistant inner layer

Saves on disposable packaging