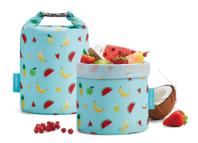

#### **Product Features**

Size 18x18 cm Material 100% polyester (outer) / 100% TPU (inner)

Great capacity

Stain-resistant inner layer

Saves on disposable packaging Machine washable

This is your reusable double snack bag. Now you can bring a sandwich and some snacks in the same bag, or sweet and salty bites, without mixing them.

Convenient, compact, It is very easy to wipe it clean daily with a damp cloth or in the washing machine, Snack'n'Go Duo is the most complete bag taking DOUBLE the snacks in one bag. Switch from the single use to the double use, saving the double!