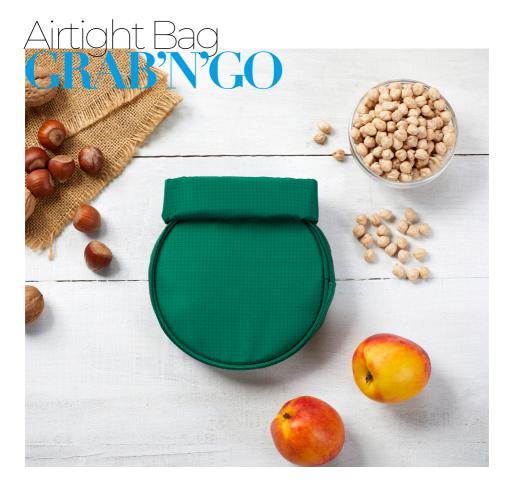

Machine washable

ü

п

The everyday airtight bag that helps keep dry items separated from liquids in your bag or backpack. You will never worry again about drinks, sauces, or dressings spilling everywhere, thanks to the bag's spill-proof seal.

It's a smart, reusable, foldable, airtight and a safe alternative to single-use plastic bags. What are you waiting for? Grab'n'Go n'Go n'Go n'Go...

#### **Product Features**

Material 100% Polyester (outer) / 100% TPU (inner) Capacity: 2,5 l.

Foldable

Airtight

Safe

Machine washable

This sandwich wrap is not only reusable but also made with 100% biodegradable and compostable materials, and, Made in Spain! Boc'n'Roll BIO is still adjustable to different food sizes and shapes thanks to its organic cotton stripe and coconut button. Its touch is soft and it is cleaned as easy as the regular Boc'n'Roll, it has a stain-resistant inner bio based film that only wiping it off with a damp cloth will be ready for a new use. With Bio, move around leaving no trace!