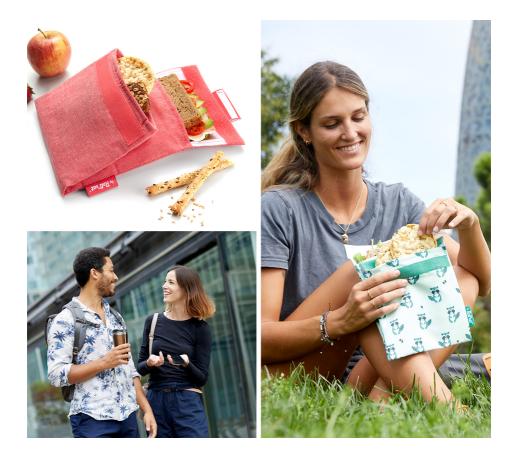

### Our PRODUCTS

Say goodbye to throw-away wrappers and join Boc'n'Roll. This is your reusable sandwich wrap to bring your food without generating waste. It has an easy fastener that makes it adaptable to different food shapes and sizes. It is compact, foldable, easy to clean by hand or in the washing machine, hygienic and safe, as when you unfold it, it becomes a placemat. Your food wrap is of great value, discover it with Boc'n'Roll.

#### **Product Features**

Size 11x15 cm (folded) / 32x54 cm (unfolded) Material 100% Polyester (outer) / 100% TPU (inner)

Saves on disposable packaging

Machine washable

This is your reusable snack bag with the perfect size to take a sandwich or a snack. To use it a thousand times and save a thousand tons of waste like zipper bags. It is very easy to wipe it clean daily with a damp cloth or in the washing machine, and light enough to take with you anywhere. So, you know, change your snack without changing your bag!