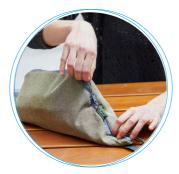

### Our PRODUCTS

Say goodbye to throw-away wrappers and join Boc'n'Roll. This is your reusable sandwich wrap to bring your food without generating waste. It has an easy fastener that makes it adaptable to different food shapes and sizes. It is compact, foldable, easy to clean by hand or in the washing machine, hygienic and safe, as when you unfold it, it becomes a placemat. Your food wrap is of great value, discover it with Boc'n'Roll.

#### **Product Features**

Size 11x15 cm (folded) / 32x54 cm (unfolded) Material 100% Polyester (outer) / 100% TPU (inner)

Saves on disposable packaging

Machine washable

This is your reusable snack bag with the perfect size to take a sandwich or a snack. To use it a thousand times and save a thousand tons of waste like zipper bags. It is very easy to wipe it clean daily with a damp cloth or in the washing machine, and light enough to take with you anywhere. So, you know, change your snack without changing your bag!