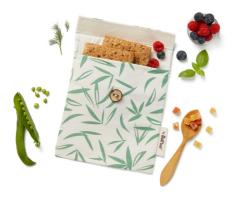

Machine washable

A perfectly sized snack bag for a sandwich or a snack, and, it is made with 100% biodegradable and compostable materials. It has Double closure system to protect your snacks from spilling inside your bag, and its inner stain-resistant and biobased layer will help to clean the product. Thanks to Snack'n'Go BIO we are saving on lots of one-single use plastic bags and we make it nearby in Spain! What else could you ask for?

• Made in Spain

Biodegradable
Compostable

#### **Product Features**

Size 18x18 cm Material 100% organic cotton (outer) Biobased film (inner)

Great capacity

Stain-resistant inner layer

Saves on disposable packaging

17