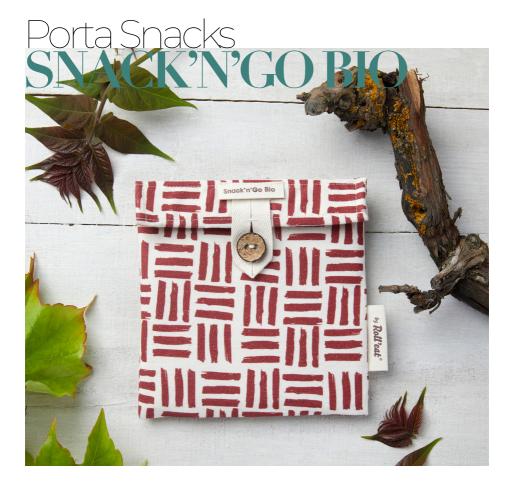

Machine washable

A perfectly sized snack bag for a sandwich or a snack, and, it is made with 100% biodegradable and compostable materials. It has Double closure system to protect your snacks from spilling inside your bag, and its inner stain-resistant and biobased layer will help to clean the product. Thanks to Snack'n'Go BIO we are saving on lots of one-single use plastic bags and we make it nearby in Spain! What else could you ask for?

• Made in Spain

Biodegradable
Compostable

#### **Product Features**

Size 18x18 cm Material 100% organic cotton (outer) Biobased film (inner)

Great capacity

Stain-resistant inner layer

Saves on disposable packaging

17