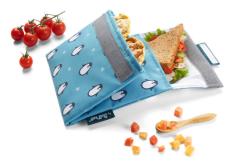

#### **Product Features**

Size 11x15 cm (folded) / 32x54 cm (unfolded) Material 100% Polyester (outer) / 100% TPU (inner)

Saves on disposable packaging

Machine washable

This is your reusable snack bag with the perfect size to take a sandwich or a snack. To use it a thousand times and save a thousand tons of waste like zipper bags. It is very easy to wipe it clean daily with a damp cloth or in the washing machine, and light enough to take with you anywhere. So, you know, change your snack without changing your bag!