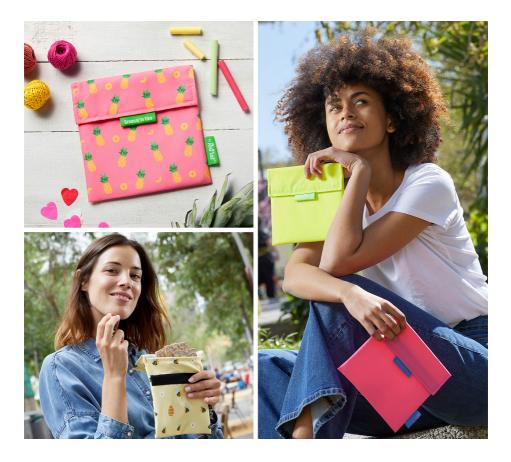

#### **Product Features**

Size 11x15 cm (folded) / 32x54 cm (unfolded) Material 100% Polyester (outer) / 100% TPU (inner)

Saves on disposable packaging

Machine washable

This is your reusable snack bag with the perfect size to take a sandwich or a snack. To use it a thousand times and save a thousand tons of waste like zipper bags. It is very easy to wipe it clean daily with a damp cloth or in the washing machine, and light enough to take with you anywhere. So, you know, change your snack without changing your bag!