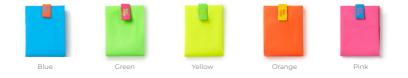

m (inner)





Becomes a placemat Stain-resistant inner layer



Saves on disposable packaging



Machine washable



A perfectly sized snack bag for a sandwich or a snack, and, it is made with 100% biodegradable and compostable materials. It has Double closure system to protect your snacks from spilling inside your bag, and its inner stain-resistant and biobased layer will help to clean the product. Thanks to Snack'n'Go BIO we are saving on lots of one-single use plastic bags and we make it nearby in Spain! What else could you ask for?



• Made in Spain

Biodegradable
Compostable





#### **Product Features**

Size 18x18 cm Material 100% organic cotton (outer) Biobased film (inner)





Great capacity

Stain-resistant inner layer



Saves on disposable packaging



17

# COLLECTIONS











Loop



Flame







Angle















Whales



49 K 9 8 . Con Raccoon







Toucan



Available in Snack'n'Go Duo





Thunder



Rainbow







Saturn

























Watermelon

Pineapple

Banana







Blue











Pink





## MR WONDERFU



Sloth



New Avocado







Cactus























# NATURE









Moss









Blue

Denim

Brown

Black













Available in Snack'n'Go Duo



<u>En roca</u>

























Blue

Green

Mauve





LatinOut



Red





Grey



































Clay



Sea





Sign







Leaves



### Our DISPLAYS



Boc'n'Roll Display 30 units



Snack'n'Go Display 30 units



Snack'n'Go Duo Display 30 units







Snack'n'Go Bio Display 30 units

### Think eco, be smart.