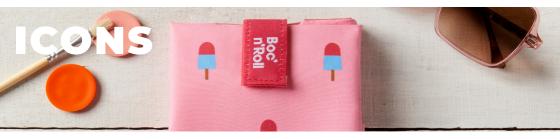

### Our PRODUCTS

Say goodbye to throw-away wrappers and join Boc'n'Roll. This is your reusable sandwich wrap to bring your food without generating waste. It has an easy fastener that makes it adaptable to different food shapes and sizes. It is compact, foldable, easy to clean by hand or in the washing machine, hygienic and safe, as when you unfold it, it becomes a placemat. Your food wrap is of great value, discover it with Boc'n'Roll.

#### **Product Features**

Size 11x15 cm (folded) / 32x54 cm (unfolded) Material 100% Polyester (outer) / 100% TPU (inner)

Saves on disposable packaging

Machine washable

This is your reusable snack bag with the perfect size to take a sandwich or a snack. To use it a thousand times and save a thousand tons of waste like zipper bags. It is very easy to wipe it clean daily with a damp cloth or in the washing machine, and light enough to take with you anywhere. So, you know, change your snack without changing your bag!