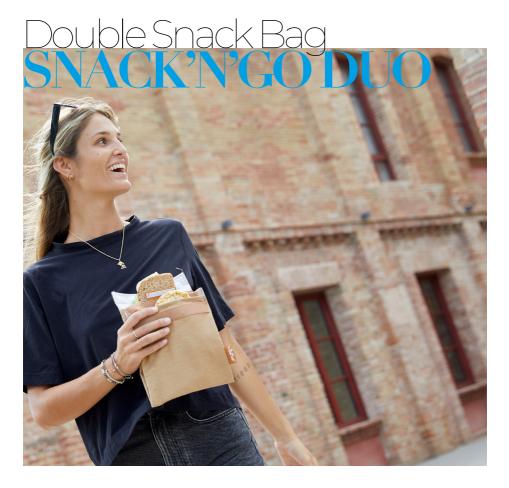

#### **Product Features**

Size 18x18 cm Material 100% polyester (outer) / 100% TPU (inner)

Great capacity

Stain-resistant inner layer

Saves on disposable packaging Machine washable

This is your reusable double snack bag. Now you can bring a sandwich and some snacks in the same bag, or sweet and salty bites, without mixing them.

Convenient, compact, It is very easy to wipe it clean daily with a damp cloth or in the washing machine, Snack'n'Go Duo is the most complete bag taking DOUBLE the snacks in one bag. Switch from the single use to the double use, saving the double!