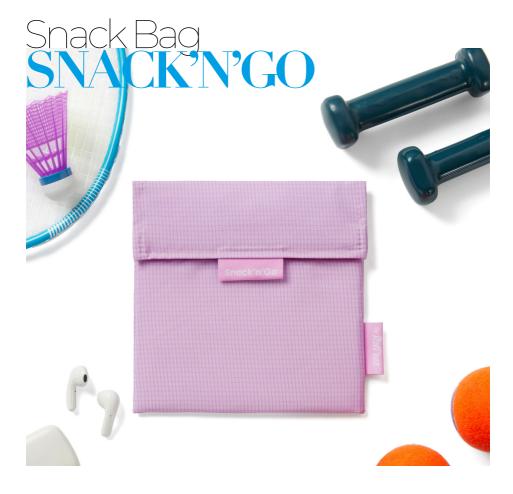

#### **Product Features**

Size 11x15 cm (folded) / 32x54 cm (unfolded) Material 100% Polyester (outer) / 100% TPU (inner)

Saves on disposable packaging

Machine washable

This is your reusable snack bag with the perfect size to take a sandwich or a snack. To use it a thousand times and save a thousand tons of waste like zipper bags. It is very easy to wipe it clean daily with a damp cloth or in the washing machine, and light enough to take with you anywhere. So, you know, change your snack without changing your bag!

#### **Product Features**

Size 18x18 cm Material 100% polyester (outer) / 100% TPU (inner)

Great capacity

Stain-resistant inner layer

Saves on disposable packaging Machine washable

This is your reusable double snack bag. Now you can bring a sandwich and some snacks in the same bag, or sweet and salty bites, without mixing them.