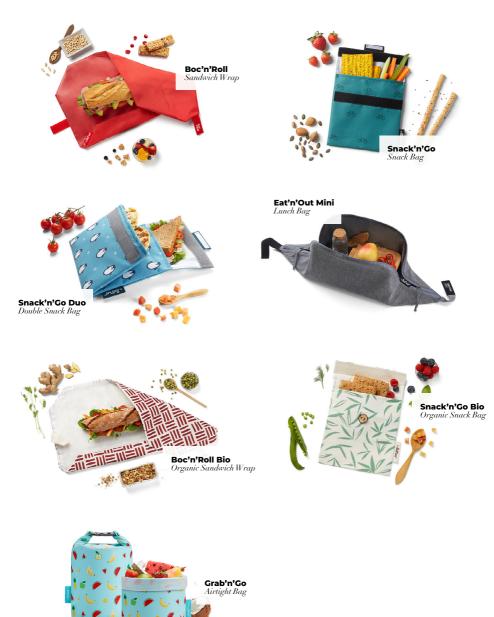

### Our PRODUCTS

Say goodbye to throw-away wrappers and join Boc'n'Roll. This is your reusable sandwich wrap to bring your food without generating waste. It has an easy fastener that makes it adaptable to different food shapes and sizes. It is compact, foldable, easy to clean by hand or in the washing machine, hygienic and safe, as when you unfold it, it becomes a placemat. Your food wrap is of great value, discover it with Boc'n'Roll.

#### **Product Features**

Size 11x15 cm (folded) / 32x54 cm (unfolded) Material 100% Polyester (outer) / 100% TPU (inner)

Saves on disposable packaging

Machine washable

This is your reusable snack bag with the perfect size to take a sandwich or a snack. To use it a thousand times and save a thousand tons of waste like zipper bags. It is very easy to wipe it clean daily with a damp cloth or in the washing machine, and light enough to take with you anywhere. So, you know, change your snack without changing your bag!

#### **Product Features**

Size 18x18 cm Material 100% polyester (outer) / 100% TPU (inner)

Great capacity

Stain-resistant inner layer

Saves on disposable packaging Machine washable

This is your reusable double snack bag. Now you can bring a sandwich and some snacks in the same bag, or sweet and salty bites, without mixing them.

Convenient, compact, It is very easy to wipe it clean daily with a damp cloth or in the washing machine, Snack'n'Go Duo is the most complete bag taking DOUBLE the snacks in one bag. Switch from the single use to the double use, saving the double!

**Product Features** 

Size 18x18 cm Material 100% Polyester (outer) / 100% TPU (inner)

Stain-resistant inner layer

2 compartments

Easy to wipe clean

Foldable

Machine washable

The lunch bag that turns into a placemat and provides a clean surface and a safe area for your food. It is lightweight and foldable so you don't have to carry it all day long, and, thanks to its flexibility you can use different bento sizes. The Eat'n'Out Mini has a thermal and stain-resistant layer, making it an easy clean. Who sets the table? Eat'n'Out!

#### **Product Features**

Size 13x17x4,5 cm (folded) / 51x46cm (unfolded) Material 100% polyester (outer) / 100% TPU (inner)

Turns into a placemat

Foldable

Stain-resistant inner layer Easy to wipe clean

Insulated Layer

Machine washable

ü

п

The everyday airtight bag that helps keep dry items separated from liquids in your bag or backpack. You will never worry again about drinks, sauces, or dressings spilling everywhere, thanks to the bag's spill-proof seal.

It's a smart, reusable, foldable, airtight and a safe alternative to single-use plastic bags. What are you waiting for? Grab'n'Go n'Go n'Go n'Go...

#### **Product Features**

Material 100% Polyester (outer) / 100% TPU (inner) Capacity: 2,5 l.

Foldable

Airtight

Safe

Machine washable

This sandwich wrap is not only reusable but also made with 100% biodegradable and compostable materials, and, Made in Spain! Boc'n'Roll BIO is still adjustable to different food sizes and shapes thanks to its organic cotton stripe and coconut button. Its touch is soft and it is cleaned as easy as the regular Boc'n'Roll, it has a stain-resistant inner bio based film that only wiping it off with a damp cloth will be ready for a new use. With Bio, move around leaving no trace!

#### **Product Features**

Size 11x15 (folded) / 32x54 cm (unfolded) Material 100% organic cotton (outer) Biobased film (inner)

Becomes a placemat Stain-resistant inner layer

Saves on disposable packaging

Machine washable

A perfectly sized snack bag for a sandwich or a snack, and, it is made with 100% biodegradable and compostable materials. It has Double closure system to protect your snacks from spilling inside your bag, and its inner stain-resistant and biobased layer will help to clean the product. Thanks to Snack'n'Go BIO we are saving on lots of one-single use plastic bags and we make it nearby in Spain! What else could you ask for?

#### **Product Features**

Size 18x18 cm Material 100% organic cotton (outer) Biobased film (inner)

Great capacity

Stain-resistant inner layer

Saves on disposable packaging

17