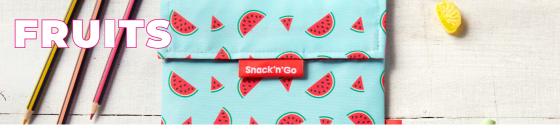

#### **Product Features**

Size 11x15 cm (folded) / 32x54 cm (unfolded) Material 100% Polyester (outer) / 100% TPU (inner)

Saves on disposable packaging

Machine washable

This is your reusable snack bag with the perfect size to take a sandwich or a snack. To use it a thousand times and save a thousand tons of waste like zipper bags. It is very easy to wipe it clean daily with a damp cloth or in the washing machine, and light enough to take with you anywhere. So, you know, change your snack without changing your bag!

Thunder

Rainbow

Saturn

Watermelon

Pineapple

Banana

Blue

Pink