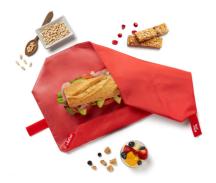

### Our PRODUCTS

Say goodbye to throw-away wrappers and join Boc'n'Roll. This is your reusable sandwich wrap to bring your food without generating waste. It has an easy fastener that makes it adaptable to different food shapes and sizes. It is compact, foldable, easy to clean by hand or in the washing machine, hygienic and safe, as when you unfold it, it becomes a placemat. Your food wrap is of great value, discover it with Boc'n'Roll.

#### **Product Features**

Size 11x15 cm (folded) / 32x54 cm (unfolded) Material 100% Polyester (outer) / 100% TPU (inner)

Saves on disposable packaging

Machine washable

This is your reusable snack bag with the perfect size to take a sandwich or a snack. To use it a thousand times and save a thousand tons of waste like zipper bags. It is very easy to wipe it clean daily with a damp cloth or in the washing machine, and light enough to take with you anywhere. So, you know, change your snack without changing your bag!