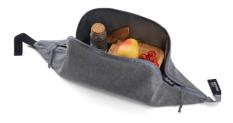

Machine washable

ü

п

The everyday airtight bag that helps keep dry items separated from liquids in your bag or backpack. You will never worry again about drinks, sauces, or dressings spilling everywhere, thanks to the bag's spill-proof seal.

It's a smart, reusable, foldable, airtight and a safe alternative to single-use plastic bags. What are you waiting for? Grab'n'Go n'Go n'Go n'Go...

#### **Product Features**

Material 100% Polyester (outer) / 100% TPU (inner) Capacity: 2,5 l.

Foldable

Airtight

Safe

Machine washable

This sandwich wrap is not only reusable but also made with 100% biodegradable and compostable materials, and, Made in Spain! Boc'n'Roll BIO is still adjustable to different food sizes and shapes thanks to its organic cotton stripe and coconut button. Its touch is soft and it is cleaned as easy as the regular Boc'n'Roll, it has a stain-resistant inner bio based film that only wiping it off with a damp cloth will be ready for a new use. With Bio, move around leaving no trace!