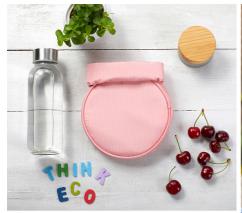

ibility you can use different bento sizes. The Eat'n'Out Mini has a thermal and stain-resistant layer, making it an easy clean. Who sets the table? Eat'n'Out!







#### **Product Features**

Size 13x17x4,5 cm (folded) / 51x46cm (unfolded) Material 100% polyester (outer) / 100% TPU (inner)



Turns into a placemat





Foldable

Stain-resistant inner layer Easy to wipe clean



Insulated Layer



Machine washable

ü

п



The everyday airtight bag that helps keep dry items separated from liquids in your bag or backpack. You will never worry again about drinks, sauces, or dressings spilling everywhere, thanks to the bag's spill-proof seal.

It's a smart, reusable, foldable, airtight and a safe alternative to single-use plastic bags. What are you waiting for? Grab'n'Go n'Go n'Go n'Go...











#### **Product Features**

Material 100% Polyester (outer) / 100% TPU (inner) Capacity: 2,5 l.







Foldable



Airtight



Safe

Machine washable



This sandwich wrap is not only reusable but also made with 100% biodegradable and compostable materials, and, Made in Spain! Boc'n'Roll BIO is still adjustable to different food sizes and shapes thanks to its organic cotton stripe and coconut button. Its touch is soft and it is cleaned as easy as the regular Boc'n'Roll, it has a stain-resistant inner bio based film that only wiping it off with a damp cloth will be ready for a new use. With Bio, move around leaving no trace!



#### • Made in Spain

• Biodegradable

Compostable





#### **Product Features**

Size 11x15 (folded) / 32x54 cm (unfolded) Material 100% organic cotton (out