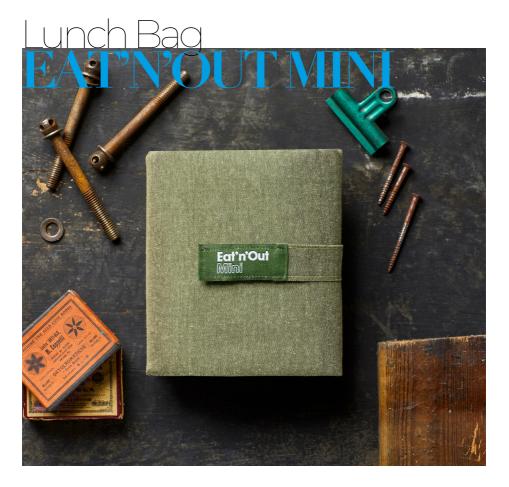

**Product Features** 

Size 18x18 cm Material 100% Polyester (outer) / 100% TPU (inner)

Stain-resistant inner layer

2 compartments

Easy to wipe clean

Foldable

Machine washable

The lunch bag that turns into a placemat and provides a clean surface and a safe area for your food. It is lightweight and foldable so you don't have to carry it all day long, and, thanks to its flexibility you can use different bento sizes. The Eat'n'Out Mini has a thermal and stain-resistant layer, making it an easy clean. Who sets the table? Eat'n'Out!

#### **Product Features**

Size 13x17x4,5 cm (folded) / 51x46cm (unfolded) Material 100% polyester (outer) / 100% TPU (inner)

Turns into a placemat

Foldable

Stain-resistant inner layer Easy to wipe clean

Insulated Layer