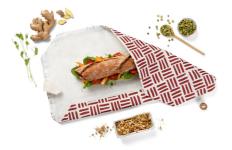

#### **Product Features**

Material 100% Polyester (outer) / 100% TPU (inner) Capacity: 2,5 l.

Foldable

Airtight

Safe

Machine washable

This sandwich wrap is not only reusable but also made with 100% biodegradable and compostable materials, and, Made in Spain! Boc'n'Roll BIO is still adjustable to different food sizes and shapes thanks to its organic cotton stripe and coconut button. Its touch is soft and it is cleaned as easy as the regular Boc'n'Roll, it has a stain-resistant inner bio based film that only wiping it off with a damp cloth will be ready for a new use. With Bio, move around leaving no trace!

#### **Product Features**

Size 11x15 (folded) / 32x54 cm (unfolded) Material 100% organic cotton (outer) Biobased film (inner)

Becomes a placemat Stain-resistant inner layer

Saves on disposable packaging