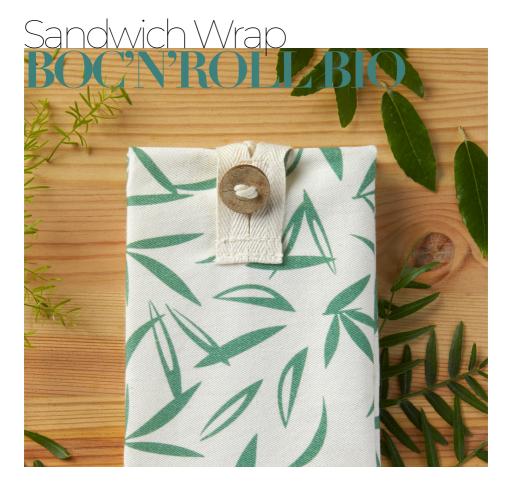

#### **Product Features**

Material 100% Polyester (outer) / 100% TPU (inner) Capacity: 2,5 l.

Foldable

Airtight

Safe

Machine washable

This sandwich wrap is not only reusable but also made with 100% biodegradable and compostable materials, and, Made in Spain! Boc'n'Roll BIO is still adjustable to different food sizes and shapes thanks to its organic cotton stripe and coconut button. Its touch is soft and it is cleaned as easy as the regular Boc'n'Roll, it has a stain-resistant inner bio based film that only wiping it off with a damp cloth will be ready for a new use. With Bio, move around leaving no trace!

#### **Product Features**

Size 11x15 (folded) / 32x54 cm (unfolded) Material 100% organic cotton (outer) Biobased film (inner)

Becomes a placemat Stain-resistant inner layer

Saves on disposable packaging