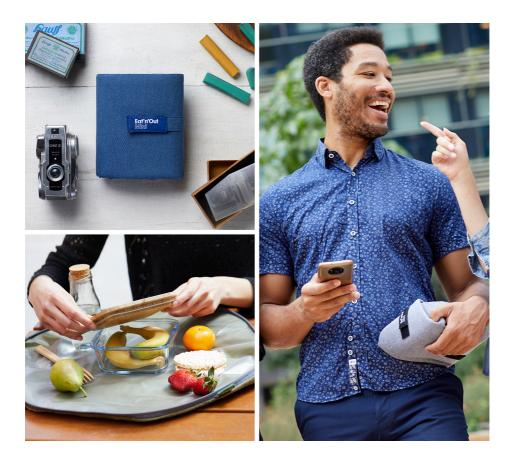

**Product Features** 

Size 18x18 cm Material 100% Polyester (outer) / 100% TPU (inner)

Stain-resistant inner layer

2 compartments

Easy to wipe clean

Foldable

Machine washable

The lunch bag that turns into a placemat and provides a clean surface and a safe area for your food. It is lightweight and foldable so you don't have to carry it all day long, and, thanks to its flexibility you can use different bento sizes. The Eat'n'Out Mini has a thermal and stain-resistant layer, making it an easy clean. Who sets the table? Eat'n'Out!

#### **Product Features**

Size 13x17x4,5 cm (folded) / 51x46cm (unfolded) Material 100% polyester (outer) / 100% TPU (inner)

Turns into a placemat

Foldable

Stain-resistant inner layer Easy to wipe clean

Insulated Layer