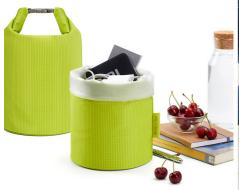

Machine washable

ü

п

The everyday airtight bag that helps keep dry items separated from liquids in your bag or backpack. You will never worry again about drinks, sauces, or dressings spilling everywhere, thanks to the bag's spill-proof seal.

It's a smart, reusable, foldable, airtight and a safe alternative to single-use plastic bags. What are you waiting for? Grab'n'Go n'Go n'Go n'Go...

#### **Product Features**

Material 100% Polyester (outer) / 100% TPU (inner) Capacity: 2,5 l.

Foldable

Airtight

Safe

Machine washable

This sandwich wrap is not only reusable but also made with 100% biodegradable and compostable materials, and, Made in Spain! Boc'n'Roll BIO is still adjustable to different food sizes and shapes thanks to its organic cotton stripe and coconut button. Its touch is soft and it is cleaned as easy as the regular Boc'n'Roll, it has a stain-resistant inner bio based film that only wiping it off with a damp cloth will be ready for a new use. With Bio, move around leaving no trace!