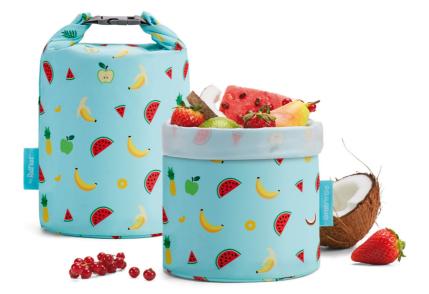

**Product Features** 

Size 18x18 cm Material 100% Polyester (outer) / 100% TPU (inner)

Stain-resistant inner layer

2 compartments

Easy to wipe clean

Foldable

Machine washable

The lunch bag that turns into a placemat and provides a clean surface and a safe area for your food. It is lightweight and foldable so you don't have to carry it all day long, and, thanks to its flexibility you can use different bento sizes. The Eat'n'Out Mini has a thermal and stain-resistant layer, making it an easy clean. Who sets the table? Eat'n'Out!

#### **Product Features**

Size 13x17x4,5 cm (folded) / 51x46cm (unfolded) Material 100% polyester (outer) / 100% TPU (inner)

Turns into a placemat

Foldable

Stain-resistant inner layer Easy to wipe clean

Insulated Layer